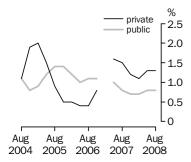

#### **Full-time adult total earnings**

Quarterly % change in trend estimates Private and Public (a)

(a) Break in series. See paragraph 42 of the Explanatory Notes.