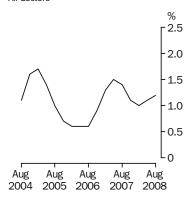

#### **Full-time adult total earnings**

Quarterly % change in trend estimates All Sectors